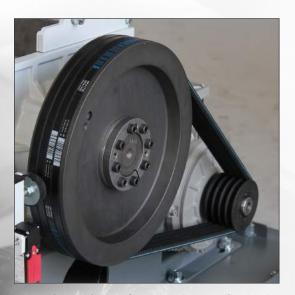

Keys for the fixing of motor pulley and flywheelPulley and flywheel design gives higher inertia

Reduced mainenance frequency and downtime by advance engineering design. Safety of operator during use and maintenance.