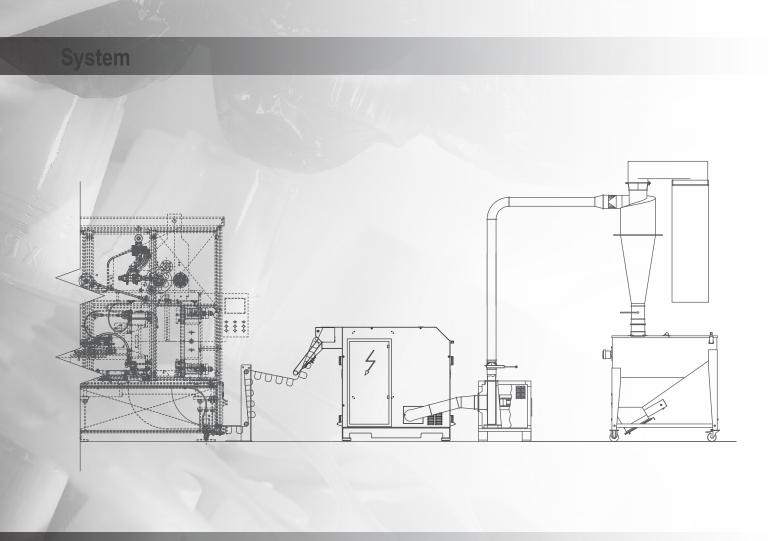

### **Efficient solutions**

Design of dedicated machines for a full integration into the thermoforming process, even thanks to compact footprint and sound enclosure on board.

- Physical integration, under shearing machine, into the pit, in box
- Full integration into the process thanks to the very high automation due to pneumatical dancing arms, inverters and traction units