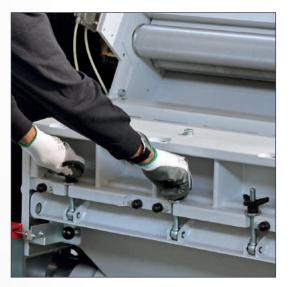

Keys for the fixing of motor pulley and flywheelPulley and flywheel design gives higher inertia

Reduced mainenance frequency and downtime by advance engineering design. Safety of operator during use and maintenance.

 Easy tool free access to screen, hopper, grinding chamber