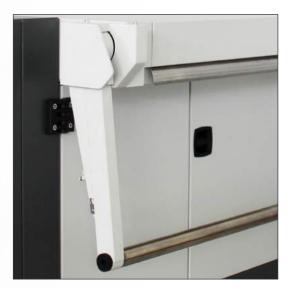

100 to 4,500kg/hr; for start up of full sheet, sheet with cups and skeletal waste

Sheet width from 0,5 to 1,9mt, up to 250mm products height up to 3mm thickness

Granulators installed under trim press or stacking station, at the end of the line or into a pit to be perfectly matched to all thermoforming machines



#### **Regrind quality material**

Homogeneous and uniform regrind constantly produced. Mechanical and physical properties of plastics unchanged.



- Efficient grinding thanks to the counterknives at 0°
- Reliability and no long production thanks to special design of traction group and cutting chamber

### **Efficient solutions**

Design of dedicated machines for a full integration into the thermoforming process, even thanks to compact footprint and sound enclosure on board.



- Physical integration, under shearing machine, into the pit, in box
- Full integration into the process thanks to the very high automation due to pneumatical dancing arms, inverters and traction units

#### Easy operation and maintenance

Energy efficiency

Lowest running cost expressed in kWh/kg available on the market. Reaction power cos $\phi$ reduced to minimum thus having a direct impact on hourly energy cost.



Keys for the fixing of motor pulley and flywheelPulley and flywheel design gives higher inertia

Reduced mainenance frequency and downtime by advance engineering design. Safety of operator during use and maintenance.



 Easy tool free access to screen, hopper, grinding chamber



# Our granulators

| TF Series                                     | TP Series            |