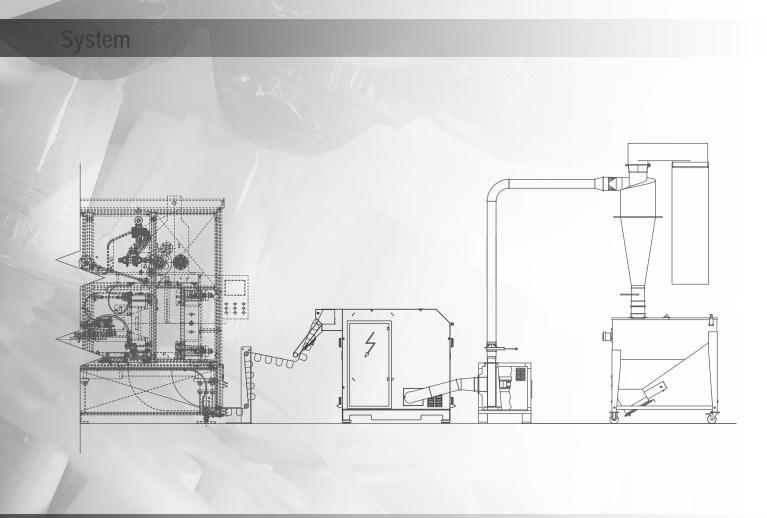

Granulators installed under trim press or stacking station, at the end of the line or into a pit to be perfectly matched to all thermoforming machines

## **Efficient solutions**

Design of dedicated machines for a full integration into the thermoforming process, even thanks to compact footprint and sound enclosure on board.

- Physical integration, under shearing machine, into the pit, in box
- Full integration into the process thanks to the very high automation due to pneumatical dancing arms, inverters and traction units